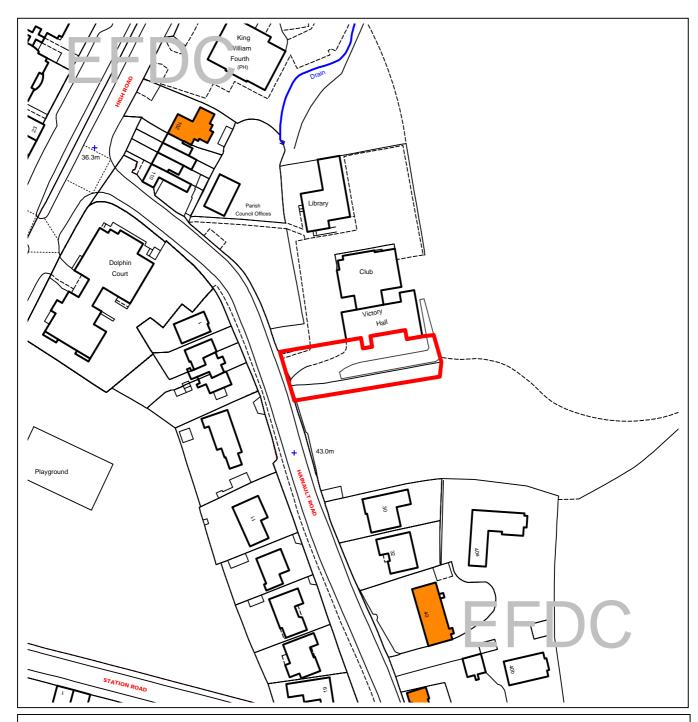

## Epping Forest District Council District Development Control Committee

The material contained in this plot has been reproduced from an Ordnance Survey map with the permission of the Controller of Her Majesty's Stationery. (c) Crown Copyright. Unauthorised reproduction infringes Crown Copyright and may lead to prosecution or civil proceedings.

EFDC licence No.100018534

| Agenda Item<br>Number: |                                         |
|------------------------|-----------------------------------------|
| Application Number:    | EPF/1767/09                             |
| Site Name:             | 40A Hainault Road, Chigwell,<br>IG7 6QX |
| Scale of Plot:         | 1/2500                                  |